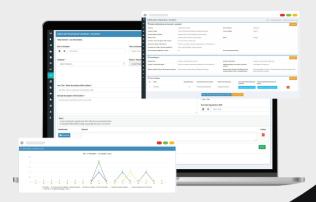

# **SHERMAN** FEATURES

- Risk Assessment
- Workplace Inspection
- Accident / Incident
- Safety Observation
- Toolbox Talk Report
- Permit To Work (PTW)
- Assign Risk Assessment
- Assign Inspection
- Accident Investigation
- Medical Surveillance
- Medical Check Up
- Audiometry
- Fit To Work