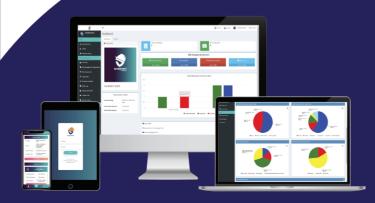

# SHERMAN FEATURES

- 1. Personal & multi user versions
- 2. Guided & User Friendly
- 3. Align with national and international standards
- 4. Easy data retrieval and record control
- 5. Auto generation (and realtime) of reports with filtering functions
- 6. Auto generation (and realtime) infographics and management dashboards
- 7. Web-based and Mobile Applications

# SHERMAN SYSTEM

www.sherman.com.my